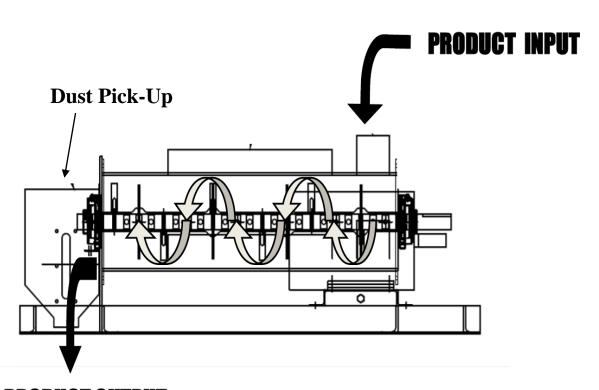

USA



## Q-SAGE Debearder

| Q-SAGE   | Capacity Approx. |          |             | Discharge Spout |
|----------|------------------|----------|-------------|-----------------|
| Model    | (BPH, Barley)    | HP Req.  | Clean Out   | w/ Dust Port    |
| QD-8x18  | 50-100           | 3        | Pneumatic   | Included        |
| QD-10x24 | 100-200          | 3 or 5   | Pneumatic   | Included        |
| QD-10x36 | 150-300          | 5 or 7.5 | Pneumatic   | Included        |
| QD-15x48 | 200-500          | 10 or 15 | Bottom Gate | Included        |
| QD-15x72 | 350-600          | 20 or 25 | Bottom Gate | Included        |
| QD-20x48 | 350-650          | 15 or 20 | Bottom Gate | Included        |
| QD-20x72 | 400-700          | 20 or 25 | Bottom Gate | Included        |

## **Product Flow**



**PRODUCT OUTPUT** 



Quality Seed And Grain Equipment