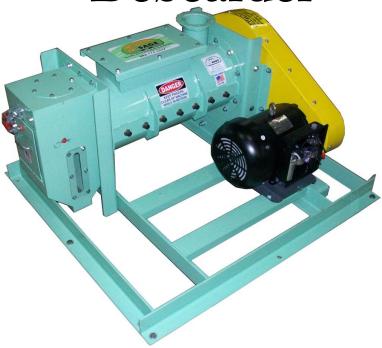

## Debearder

## Product Features and Capabilities:

- Rub, De-awn, & Polish a Variety of Seed to Increase their Test Weight & Value
- Heavy Wall Drum Design for Superior Longevity
- Hardened Steel Paddles
- Industry Standard 15° Angle on Paddles to Rub & Assist with Product Flow
- TEFC, NEMA Premium Efficient Motors; X-Proof Available
- Dust Hood at Discharge of Machine for Containment
- Optional VFD (Variable Frequency Drive) for Easy RPM Adjustment
- 8" + 10" Drums utilize Pneumatic Clean-out
- 15" + 20" Drums utilize Heavy-Duty Drop-out Door for Easy Clean-out
- Use with Cereals, Turf, Forage & Prairie Grass Seed, Wild Flower, Malted Barley
- Numerous Models with Various Through-put Capacities Available
- Designed and Made in the USA

## Q-SAGE Debearder

| Q-SAGE   | Capacity Approx. |          |             | Discharge Spout |
|----------|------------------|----------|-------------|-----------------|
| Model    | (BPH, Barley)    | HP Req.  | Clean Out   | w/ Dust Port    |
| QD-8x18  | 50-100           | 3        | Pneumatic   | Included        |
| QD-10x24 | 100-200          | 3 or 5   | Pneumatic   | Included        |
| QD-10x36 | 150-300          | 5 or 7.5 | Pneumatic   | Included        |
| QD-15x48 | 200-500          | 10 or 15 | Bottom Gate | Included        |
| QD-15x72 | 350-600          | 20 or 25 | Bottom Gate | Included        |
| QD-20x48 | 350-650          | 15 or 20 | Bottom Gate | Included        |
| QD-20x72 | 400-700          | 20 or 25 | Bottom Gate | Included        |